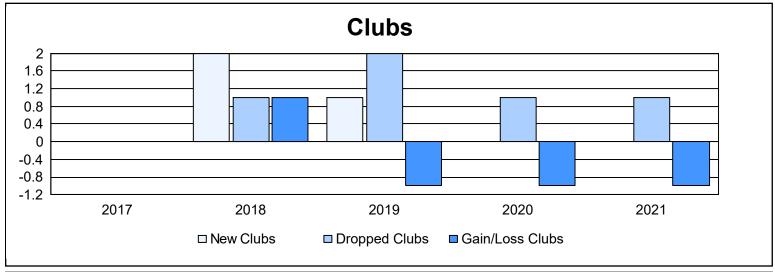

District 19 F

As of June 2021 Cumulative

| Year      | New<br>Clubs | Dropped<br>Clubs | Gain/<br>Loss<br>Clubs | New<br>Members | Charter<br>Members | Reinstate<br>Members | Transfer<br>Members | Total<br>Member<br>Added | Total<br>Members<br>Dropped | Gain/<br>Loss<br>Members |
|-----------|--------------|------------------|------------------------|----------------|--------------------|----------------------|---------------------|--------------------------|-----------------------------|--------------------------|
| 2016-2017 | 0            | 0                | 0                      | 134            | 0                  | 3                    | 7                   | 144                      | 121                         | 23                       |
| 2017-2018 | 2            | 1                | 1                      | 98             | 52                 | 3                    | 3                   | 156                      | 200                         | -44                      |
| 2018-2019 | 1            | 2                | -1                     | 89             | 29                 | 10                   | 12                  | 140                      | 184                         | -44                      |
| 2019-2020 | 0            | 1                | -1                     | 66             | 1                  | 7                    | 7                   | 81                       | 161                         | -80                      |
| 2020-2021 | 0            | 1                | -1                     | 44             | 0                  | 8                    | 1                   | 53                       | 151                         | -98                      |
| Average   | 1            | 1                | 0                      | 86             | 16                 | 6                    | 6                   | 115                      | 163                         | -49                      |